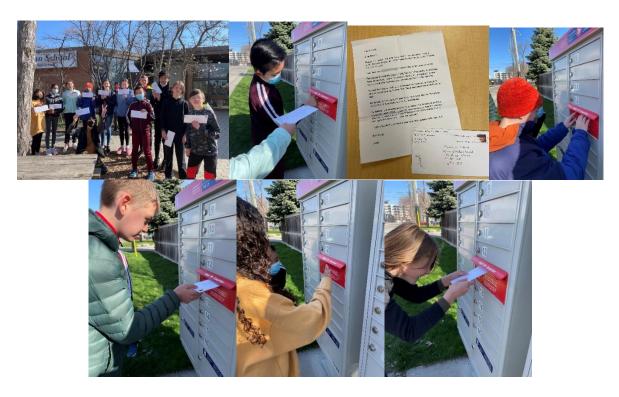

Academic Excellence and Godly Instruction

The Grade 7s participated in the Great Canadian Mail Race, where they wrote and sent letters to students from other schools across Canada. We sent letters locally in Milton as well as to schools as far as Nova Scotia and New Brunswick! The first person to receive a letter back "wins the race!" Our class winner was **Mason**, who received a letter all the way from Vermont, British Columbia!