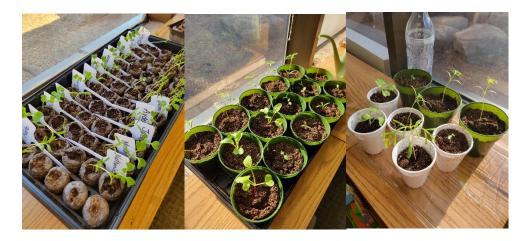

## Wednesday Chapel

This week: Grade 3.....Next Week Grade 7

The kindergarten class planted seeds and have been watching them grow.