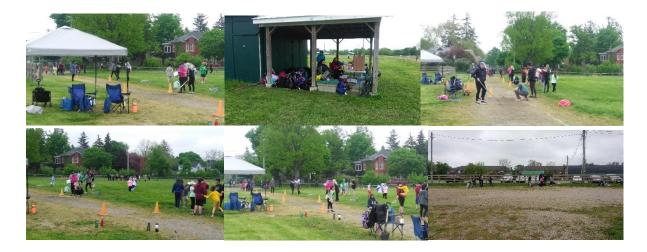

## Coach's Corner - Ready, Set, Go!

Good afternoon friends and families of MCS,

What a wonderful feeling it is to have our first Track and Field Day in three years! Seeing our senior students coach our younger students these last few weeks has been a lot of fun to watch. They did an amazing job mentoring our younger students and hopefully learned a few things about leadership.

A massive thank you to the many volunteers that made this day possible. We could not have done this without you.

Blessings, Mr. Martín

Academic Excellence and Godly Instruction

Academic Excellence and Godly Instruction

3

Kindergarten Track and Field Day!

Thank you for reading the Connector!

Academic Excellence and Godly Instruction

4