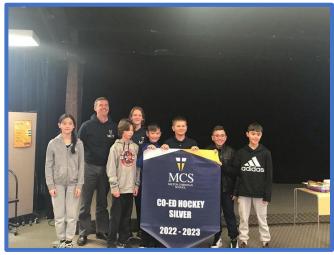

Academic Excellence and Godly Instruction

**Congrats Hockey Team!** 

Happy Birthday!

Art club with Ms. Sasaki & Ms. Dors!

Academic Excellence and Godly Instruction

This week, the grade 5 class had their bridges' strength and stability tested by Mrs. Gillham. The grade one class had also recently completed a unit on structures, so they came to watch the testing!